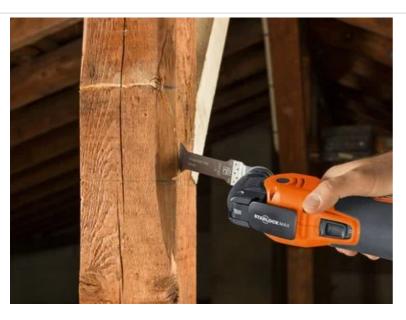

# E-Cut standard saw blade

Set teeth for all wood, plasterboard and plastic materials, high cutting quality and speed.

Long, wide shape for large plunge depths and effective working. With waist for optimum cutting speed and good swarf removal.

Product number: 6 35 02 202 21 0

#### Technical data

#### TECHNICAL DATA

Width

Length

Mount

No. in pack

| 42 mm |
|-------|
| 78 mm |
| SLM   |
| 1 pcs |

## Suitable for the following tools

- Cordless MULTIMASTER AMM 700 Max AS 4 Ah with nylon bag
- Cordless MULTIMASTER AMM 700 Max Top AS
- Cordless MULTIMASTER AMM 700 Max AS
- Cordless MULTIMASTER AMM 700 Max Top 4 Ah AS

### Application examples