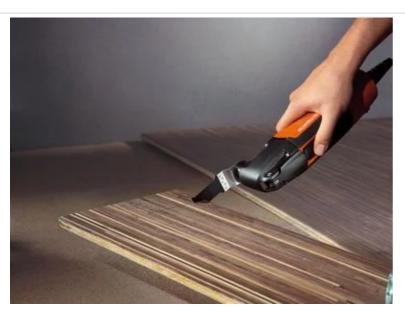

# E-Cut standard saw blade

Set teeth for all wood, plasterboard and plastic materials, high cutting quality and speed.

Long, narrow shape for large plunge depths. With waist for optimum cutting speed and good swarf removal.

Product number: 6 35 02 200 21 0

#### Technical data

### TECHNICAL DATA

Width

Length

Mount

No. in pack

| 32 mm |
|-------|
| 78 mm |
| SLM   |
| 1 pcs |

## Suitable for the following tools

- Cordless MULTIMASTER AMM 700 Max AS 4 Ah with nylon bag
- Cordless MULTIMASTER AMM 700 Max Top AS
- Cordless MULTIMASTER AMM 700 Max AS
- Cordless MULTIMASTER AMM 700 Max Top 4 Ah AS

### Application examples