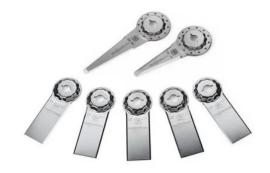

## StarlockMax GROUT RENEWAL professional set

Set of 7 blades for professional renovation of expansion joints down to a depth of 90 mm. Suitable for FEIN MultiTools with StarlockMax mounting and all other common MultiTools with StarlockMax mounting.

Available as a set, offering significant savings over purchasing the items individually. Content: 1 cutter blade, straight (65 mm), 1 cutter blade, straight, very long shape (69 mm), 5 universal cutter blades, straight (60 x 30 mm).