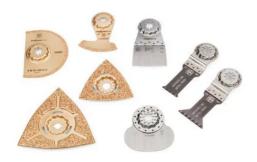

## StarlockMax HEATING/SANITARY professional set

Accessory kit containing 8 parts with extensive range of accessories, especially for key applications in sanitary repairs. Suitable for FEIN MultiTools with StarlockMax mounting and all other common MultiTools with StarlockMax mounting. Available as a set, offering significant savings over purchasing the items individually. Content: 2 E-Cut universal saw blades (60 x 28 mm, 60 x 44 mm), 1 cutter blade (mushroom-shaped), 1 rigid stopper knife, carbide rasp (1 each of 80 mm, 110 mm), 1 carbide segment saw blade (diameter 90 x 2.2 mm), 1 carbide saw blade (2.2 mm).