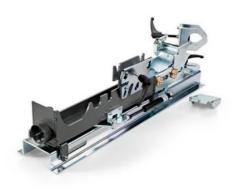

## **GRIT GHBR**

Module for stationary pipe notching.

Module for stationary pipe notching.

Product number: 9 90 01 012 02 0

### **Details**

- + Can also be used on site.
- + Easily process pipes with different diameters.
- + Exact radii in one work step.

- + For accurately grinding out radii (with a diameter of 16 to 42,40 mm) on pipes and profiles.
- + Contact rollers for different pipe diameters.
- + Use only with GHB15-50 INOX.

## TECHNICAL DATA

Pipes up to Ø

Dimensions LxWxH

Belt size

Weight

16 - 42.4 mm

700 x 240 x 207 mm

50 x 1,150 mm