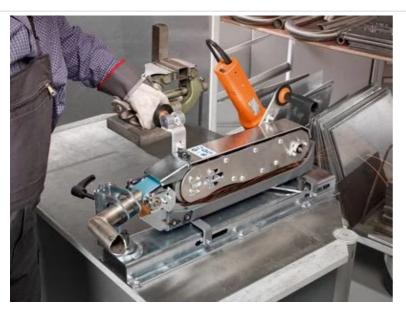

## **GRIT GHBR**

Module for stationary pipe notching.

Module for stationary pipe notching.

Product number: 9 90 01 012 02 0

### **Details**

- + Can also be used on site.
- + Easily process pipes with different diameters.
- + Exact radii in one work step.

- + For accurately grinding out radii (with a diameter of 16 to 42,40 mm) on pipes and profiles.
- + Contact rollers for different pipe diameters.
- + Use only with GHB15-50 INOX.

## Price includes

Supplied without contact roller or grinding belt

#### Technical data

## TECHNICAL DATA

Pipes up to Ø

Dimensions LxWxH

Belt size

Weight

16 - 42.4 mm

700 x 240 x 207 mm

50 x 1,150 mm

13 kg

# Application examples