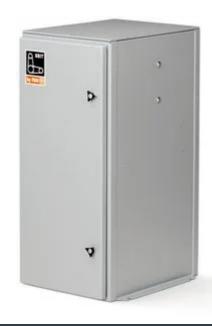

## Machine stand with extraction

Integrated motor for effective suction.

Product number: 9 90 01 009 00 0

## **Details**

- + Great steadiness because of bolting to the floor
- + Connection to integrated extraction possible.
- + Combination possibility with belt grinder GI 100 (EF) and deburring machines GXE, GIE
- + Powder coating

## **TECHNICAL DATA**

Input

Current/Voltages

Air flow

Speed, no load

Max. vacuum

Dimensions LxWxH

0.37 kW

3 x 400/440V 50/60Hz

8,170 l/min

1,500 / 3,000 rpm

2.65 hPa

305 x 575 x 700 mm

Weight 58 kg