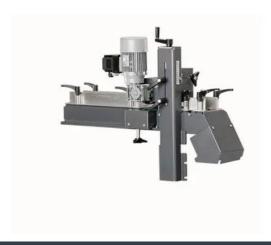

### Linisher modul

Plane grinding module for perfect longitudinal grinding of square pipes, profiles and flat materials.

Product number: 7 902 48 00 40 3

#### **Details**

- + High operating speed because of automatic feed
- + Perfect finishing results up to the finish
- + Flat material can also be ground "upright".
- + Consistent belt dimensions 150 x 2 000 mm.
- + Belt grinder can be used for contact grinding

even though module is mounted.

- + For angled workpieces
- + Combination possibility with belt grinder GI 150 (2H)
- + Space-saving employment because of optional swivel plate possible.