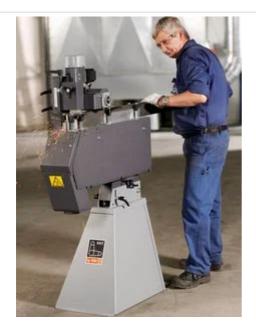

grinding module for perfect longitudinal grinding of square pipes, profiles and flat materials.

Product number: 7 902 48 00 40 3

#### **Details**

- + High operating speed because of automatic feed
- + Perfect finishing results up to the finish
- + Flat material can also be ground "upright".
- + Consistent belt dimensions 150 x 2 000 mm.
- + Belt grinder can be used for contact grinding

even though module is mounted.

- + For angled workpieces
- + Combination possibility with belt grinder GI 150 (2H)
- + Space-saving employment because of optional swivel plate possible.

## Technical data

### TECHNICAL DATA

Input

Current/Voltages

Belt size

Dimension profiles / flat material max.

Weight

0.18 kW

3 x 400/440V 50/60Hz

150 x 2,000 mm

100 x 100 mm

64 kg

# Application examples