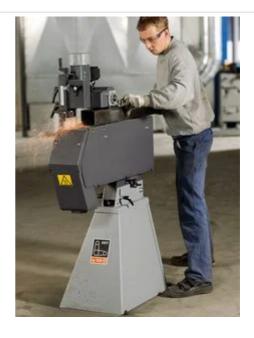

rinding module for perfect longitudinal grinding of square pipes, profiles and flat materials.

Product number: 7 902 48 00 40 3

#### **Details**

- + High operating speed because of automatic feed
- + Perfect finishing results up to the finish
- + Flat material can also be ground "upright".
- + Consistent belt dimensions 150 x 2 000 mm.
- + Belt grinder can be used for contact grinding

even though module is mounted.

- + For angled workpieces
- + Combination possibility with belt grinder GI 150 (2H)
- + Space-saving employment because of optional swivel plate possible.

## Technical data

### TECHNICAL DATA

Input

Current/Voltages

Belt size

Dimension profiles / flat material max.

Weight

0.18 kW

3 x 400/440V 50/60Hz

150 x 2,000 mm

100 x 100 mm

64 kg

# Application examples