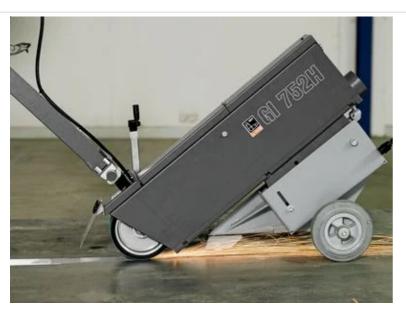

### **GRIT GIMS 75**

# Mobile carriage

Mobile carriage for effective grinding "on site" at the floor.

Product number: 7 902 13 00 40 3

#### **Details**

- + Comfortable work handling thanks to standing work position
- + Highly effective grinding and polishing of weld seams on the floor
- + Grinding over and descaling of steel parts

- + Towing bar position can be adjusted infinitely variable
- + Minimum wall clearance
- + Depth stop

#### Technical data

### TECHNICAL DATA

Input

Current/Voltages

Speed, no load

Belt size

Weight

4 kW

3 x 400/440V 50/60Hz

3,000 rpm

75 x 2,000 mm

100 kg

## Application examples