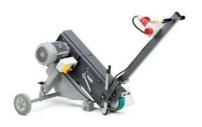

### **GRIT GIMS 75**

# Mobile carriage

Mobile carriage for effective grinding "on site" at the floor.

Product number: 7 902 13 00 40 3

#### **Details**

- + Comfortable work handling thanks to standing work position
- + Highly effective grinding and polishing of weld seams on the floor
- + Grinding over and descaling of steel parts

- + Towing bar position can be adjusted infinitely variable
- + Minimum wall clearance
- + Depth stop