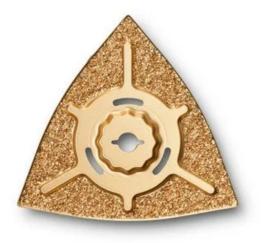

## **Carbide rasp**

For rough sanding of fillers, tile adhesive, concrete, stone and wood. For particularly good cutting speed and efficient machining of several square metres.

Triangular shape, large version, edge length of 110 mm, perforated, can also be used with dust extraction.

Product number: 6 37 31 006 21 0

110 mm

SLM

Technical data

Edge length

Mount