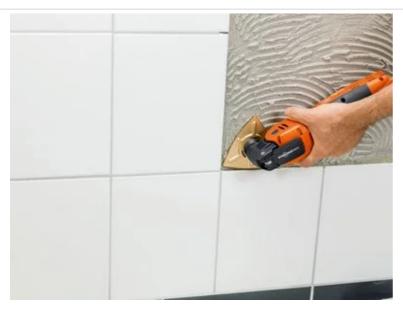

## **Carbide rasp**

For rough sanding of fillers, tile adhesive, concrete, stone and wood. For particularly good cutting speed and efficient machining of several square metres.

Triangular shape, large version, edge length of 110 mm, perforated, can also be used with dust extraction.

Product number: 6 37 31 006 21 0

110 mm

SLM

Technical data

Edge length

Mount

## Suitable for the following tools

- Cordless MULTIMASTER
  AMM 700 Max Top 4 Ah
  AS
- Cordless MULTIMASTER
  AMM 700 Max AS
- Cordless MULTIMASTER
  AMM 700 Max Top AS
- Cordless MULTIMASTER
  AMM 700 Max AS 4 Ah
  with nylon bag

## Application examples