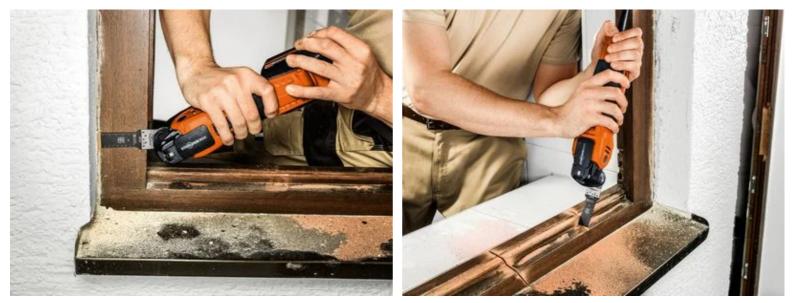

stainless steel or copper pipes. Can even be used for hardened screws (Spax) and highstrength machine screws. But also ideally suited to abrasive materials, such as bricks, masonry or fibre cement boards as well as laminate, carbon fibrereinforced plastic and fibreglass-reinforced plastic. Good cutting results and cutting quality in all timber materials, such as hardwood or chipboard.

Narrow, with waist for optimum cutting speed and good swarf removal.

Product number: 6 35 02 238 24 0

### Technical data

#### TECHNICAL DATA



#### Suitable for the following tools

- Cordless MULTIMASTER
  AMM 700 Max Top AS
- Cordless MULTIMASTER
  AMM 700 Max Top 4 Ah

AS

- Cordless MULTIMASTER
  AMM 700 Max AS
- Cordless MULTIMASTER
  AMM 700 Max AS 4 Ah
  with nylon bag



## Application examples