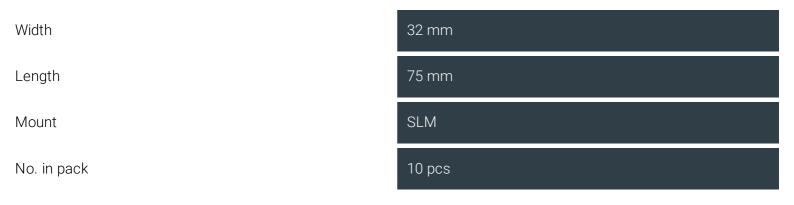

# **E-Cut Carbide Pro**

TiN-coated carbide plunge-cut saw blade with extremely good resistance to wear. Lasts 100% longer than uncoated carbide saw blades. Lasts 30 times longer than HSS saw blades. The right choice for tough materials, such as ferrous metals, stainless steel or copper pipes. Can even be used for hardened screws (Spax) and highstrength machine screws. But also ideally suited to abrasive materials, such as bricks, masonry or fibre cement boards as well as laminate, carbon fibrereinforced plastic and fibreglass-reinforced plastic. Good cutting results and cutting quality in all timber materials, such as hardwood or chipboard.

Narrow, with waist for optimum cutting speed and good swarf removal.

Product number: 6 35 02 238 24 0

### Technical data

#### TECHNICAL DATA



#### Suitable for the following tools

- Cordless MULTIMASTER
  AMM 700 Max Top AS
- Cordless MULTIMASTER
  AMM 700 Max Top 4 Ah

AS

- Cordless MULTIMASTER
  AMM 700 Max AS
- Cordless MULTIMASTER
  AMM 700 Max AS 4 Ah
  with nylon bag



## Application examples