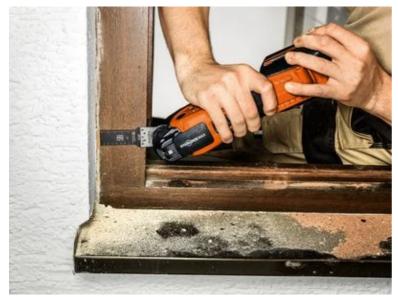

n even be used for hardened screws (Spax) and high-strength machine screws. But also ideally suited to abrasive materials, such as bricks, masonry or fibre cement boards as well as laminate, carbon fibre-reinforced plastic and fibreglass-reinforced plastic. Good cutting results and cutting quality in all timber materials, such as hardwood or chipboard.

Narrow, with waist for optimum cutting speed and good swarf removal.

Product number: 6 35 02 238 22 0

## Technical data

TECHNICAL DATA

Width

Length

Mount

No. in pack

32 mm
75 mm
SLM
3 pcs

Suitable for the following tools



- Cordless MULTIMASTER AMM 700 Max Top 4 Ah AS
- Cordless MULTIMASTER AMM 700 Max AS
- Cordless MULTIMASTER AMM 700 Max Top AS
- Cordless MULTIMASTER AMM 700 Max AS 4 Ah with nylon bag

## Application examples