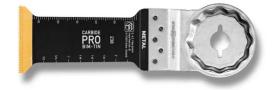

## **E-Cut Carbide Pro**

TiN-coated carbide plunge-cut saw blade with extremely good resistance to wear. Lasts 100% longer than uncoated carbide saw blades. Lasts 30 times longer than HSS saw blades. The right choice for tough materials, such as ferrous metals, stainless steel or copper pipes. Can even be used for hardened screws (Spax) and high-strength machine screws. But also ideally suited to abrasive materials, such as bricks, masonry or fibre cement boards as well as laminate, carbon fibre-reinforced plastic and fibreglass-reinforced plastic. Good cutting results and cutting quality in all timber materials, such as hardwood or chipboard.

Narrow, with waist for optimum cutting speed and good swarf removal.

Product number: 6 35 02 238 22 0

## Technical data

TECHNICAL DATA

Width

Length

Mount

No. in pack

32 mm
75 mm
SLM
3 pcs

Suitable for the following tools