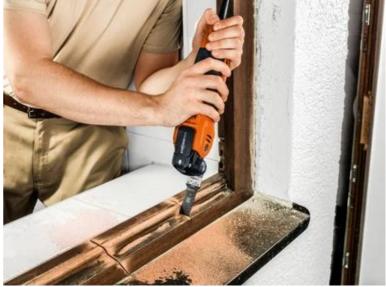

even be used for hardened screws (Spax) and high-strength machine screws. But also ideally suited to abrasive materials, such as bricks, masonry or fibre cement boards as well as laminate, carbon fibre-reinforced plastic and fibreglass-reinforced plastic. Good cutting results and cutting quality in all timber materials, such as hardwood or chipboard.

Narrow, with waist for optimum cutting speed and good swarf removal.

Product number: 6 35 02 238 22 0

## Technical data

TECHNICAL DATA

Width

Length

Mount

No. in pack

32 mm
75 mm
SLM
3 pcs

Suitable for the following tools



- Cordless MULTIMASTER AMM 700 Max Top 4 Ah AS
- Cordless MULTIMASTER AMM 700 Max AS
- Cordless MULTIMASTER AMM 700 Max Top AS
- Cordless MULTIMASTER AMM 700 Max AS 4 Ah with nylon bag

## Application examples