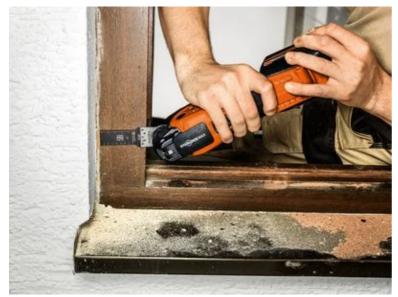

ven be used for hardened screws (Spax) and high-strength machine screws. But also ideally suited to abrasive materials, such as bricks, masonry or fibre cement boards as well as laminate, carbon fibre-reinforced plastic and fibreglass-reinforced plastic. Good cutting results and cutting quality in all timber materials, such as hardwood or chipboard.

Narrow, with waist for optimum cutting speed and good swarf removal.

Product number: 6 35 02 238 21 0

## Technical data

TECHNICAL DATA

Width

Length

Mount

No. in pack

32 mm

75 mm

SLM

1 pcs

Suitable for the following tools



- Cordless MULTIMASTER AMM 700 Max Top 4 Ah AS
- Cordless MULTIMASTER AMM 700 Max AS
- Cordless MULTIMASTER AMM 700 Max Top AS
- Cordless MULTIMASTER AMM 700 Max AS 4 Ah with nylon bag

## Application examples