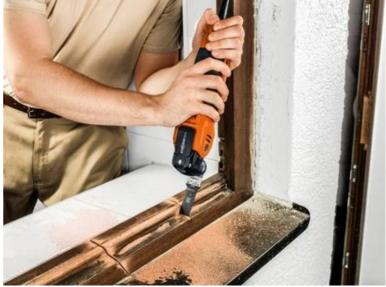

n be used for hardened screws (Spax) and high-strength machine screws. But also ideally suited to abrasive materials, such as bricks, masonry or fibre cement boards as well as laminate, carbon fibre-reinforced plastic and fibreglass-reinforced plastic. Good cutting results and cutting quality in all timber materials, such as hardwood or chipboard.

Narrow, with waist for optimum cutting speed and good swarf removal.

Product number: 6 35 02 238 21 0

## Technical data

TECHNICAL DATA

Width

Length

Mount

No. in pack

32 mm

75 mm

SLM

1 pcs

Suitable for the following tools



- Cordless MULTIMASTER AMM 700 Max Top 4 Ah AS
- Cordless MULTIMASTER AMM 700 Max AS
- Cordless MULTIMASTER AMM 700 Max Top AS
- Cordless MULTIMASTER AMM 700 Max AS 4 Ah with nylon bag

## Application examples