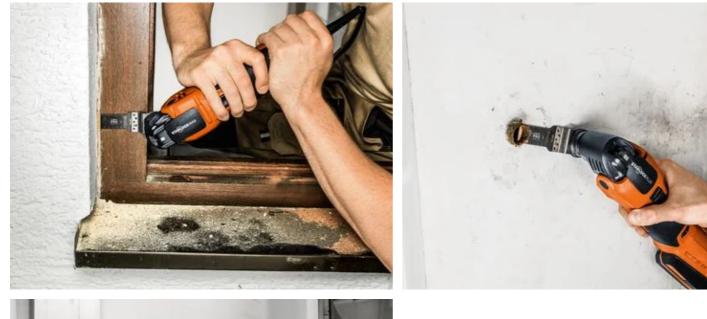

timum cutting speed and good swarf removal.

Product number: 6 35 02 237 25 0

# Technical data

#### TECHNICAL DATA

| Width       | 32 mm  |
|-------------|--------|
| Length      | 60 mm  |
| Mount       | SLP    |
| No. in pack | 50 pcs |

#### Suitable for the following tools

- Cordless MULTIMASTER
  AMM 500 Plus Top 4 Ah
  AS
- Cordless MULTIMASTER
  AMM 500 Plus Top AS
- Cordless MULTIMASTER
  AMM 500 Plus AS
- Cordless MULTIMASTER
  AMM 700 Max Top 4 Ah
  AS
- Cordless MULTIMASTER
  AMM 700 Max AS
- Cordless MULTIMASTER
  AMM 700 Max Top AS



- Cordless MULTIMASTER
  AMM 500 AS 2 Ah with
  nylon bag
- > MULTIMASTER MM 300 Plus Start
- Cordless MULTIMASTER
  AMM 500 PLUS 4 Ah with
  nylon bag
- Cordless MULTIMASTER
  AMM 700 Max AS 4 Ah
  with nylon bag

### Application examples