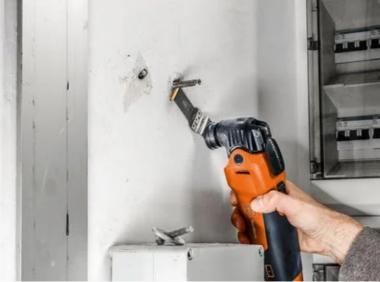

mum cutting speed and good swarf removal.

Product number: 6 35 02 237 25 0

# Technical data

#### TECHNICAL DATA

| Width       | 32 mm  |
|-------------|--------|
| Length      | 60 mm  |
| Mount       | SLP    |
| No. in pack | 50 pcs |

#### Suitable for the following tools

- Cordless MULTIMASTER
  AMM 500 Plus Top 4 Ah
  AS
- Cordless MULTIMASTER
  AMM 500 Plus Top AS
- Cordless MULTIMASTER
  AMM 500 Plus AS
- Cordless MULTIMASTER
  AMM 700 Max Top 4 Ah
  AS
- Cordless MULTIMASTER
  AMM 700 Max AS
- Cordless MULTIMASTER
  AMM 700 Max Top AS



- Cordless MULTIMASTER
  AMM 500 AS 2 Ah with
  nylon bag
- > MULTIMASTER MM 300 Plus Start
- Cordless MULTIMASTER
  AMM 500 PLUS 4 Ah with
  nylon bag
- Cordless MULTIMASTER
  AMM 700 Max AS 4 Ah
  with nylon bag

### Application examples