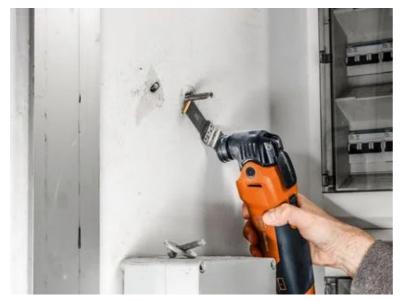

cutting quality in all timber materials, such as hardwood or chipboard.

Narrow, with waist for optimum cutting speed and good swarf removal.

Product number: 6 35 02 237 23 0

## Technical data

### TECHNICAL DATA

Width

Length

Mount

No. in pack

# 32 mm 60 mm SLP 5 pcs

# Suitable for the following tools

- Cordless MULTIMASTER AMM 500 Plus Top 4 Ah AS
- Cordless MULTIMASTERAMM 500 Plus Top AS
- Cordless MULTIMASTER AMM 500 Plus AS
- Cordless MULTIMASTER AMM 700 Max Top 4 Ah AS
- Cordless MULTIMASTER AMM 700 Max AS
- Cordless MULTIMASTER AMM 700 Max Top AS



- Cordless MULTIMASTERAMM 500 AS 2 Ah withnylon bag
- Cordless MULTIMASTER AMM 500 PLUS 4 Ah with nylon bag
- Cordless MULTIMASTER AMM 700 Max AS 4 Ah with nylon bag

> MULTIMASTER MM 300 Plus Start

# Application examples