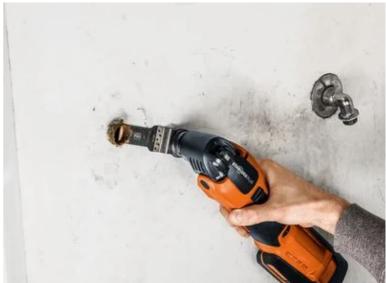

nd cutting quality in all timber materials, such as hardwood or chipboard.

Narrow, with waist for optimum cutting speed and good swarf removal.

Product number: 6 35 02 237 23 0

## Technical data

### TECHNICAL DATA

Width

Length

Mount

No. in pack

# 32 mm 60 mm SLP 5 pcs

# Suitable for the following tools

- Cordless MULTIMASTER AMM 500 Plus Top 4 Ah AS
- Cordless MULTIMASTERAMM 500 Plus Top AS
- Cordless MULTIMASTER AMM 500 Plus AS
- Cordless MULTIMASTER AMM 700 Max Top 4 Ah AS
- Cordless MULTIMASTER AMM 700 Max AS
- Cordless MULTIMASTER AMM 700 Max Top AS



- Cordless MULTIMASTERAMM 500 AS 2 Ah withnylon bag
- Cordless MULTIMASTER AMM 500 PLUS 4 Ah with nylon bag
- Cordless MULTIMASTER AMM 700 Max AS 4 Ah with nylon bag

> MULTIMASTER MM 300 Plus Start

# Application examples