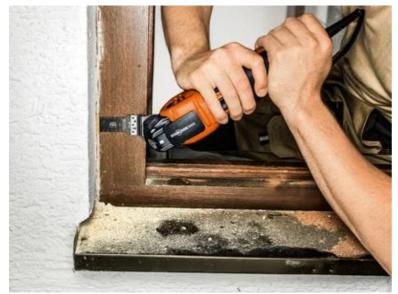

and cutting quality in all timber materials, such as hardwood or chipboard.

Narrow, with waist for optimum cutting speed and good swarf removal.

Product number: 6 35 02 237 23 0

## Technical data

### TECHNICAL DATA

Width

Length

Mount

No. in pack

# 32 mm 60 mm SLP 5 pcs

# Suitable for the following tools

- Cordless MULTIMASTER AMM 500 Plus Top 4 Ah AS
- Cordless MULTIMASTERAMM 500 Plus Top AS
- Cordless MULTIMASTER AMM 500 Plus AS
- Cordless MULTIMASTER AMM 700 Max Top 4 Ah AS
- Cordless MULTIMASTER AMM 700 Max AS
- Cordless MULTIMASTER AMM 700 Max Top AS



- Cordless MULTIMASTERAMM 500 AS 2 Ah withnylon bag
- Cordless MULTIMASTER AMM 500 PLUS 4 Ah with nylon bag
- Cordless MULTIMASTER AMM 700 Max AS 4 Ah with nylon bag

> MULTIMASTER MM 300 Plus Start

# Application examples