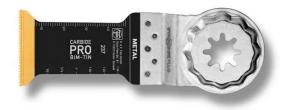

## **E-Cut Carbide Pro**

TiN-coated carbide plunge-cut saw blade with extremely good resistance to wear. Lasts 100% longer than uncoated carbide saw blades. Lasts 30 times longer than HSS saw blades. The right choice for tough materials, such as ferrous metals, stainless steel or copper pipes. Can even be used for hardened screws (Spax) and high-strength machine screws. But also ideally suited to abrasive materials, such as bricks, masonry or fibre cement boards as well as laminate, carbon fibre-reinforced plastic and fibreglass-reinforced plastic. Good cutting results and cutting quality in all timber materials, such as hardwood or chipboard.

Narrow, with waist for optimum cutting speed and good swarf removal.

Product number: 6 35 02 237 23 0