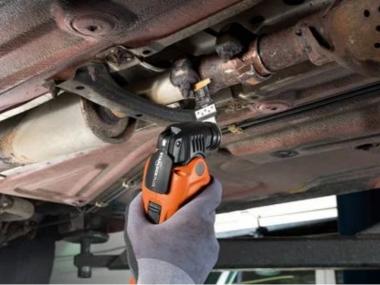

well as laminate, carbon fibrereinforced plastic and fibreglass-reinforced plastic. Good cutting results and cutting quality in all timber materials, such as hardwood or chipboard.

Narrow, with waist for optimum cutting speed and good swarf removal.

Product number: 6 35 02 236 25 0

# Technical data

#### TECHNICAL DATA

| Width       | 32 mm  |
|-------------|--------|
| Length      | 40 mm  |
| Mount       | SL     |
| No. in pack | 50 pcs |

#### Suitable for the following tools

- Cordless MULTIMASTER
  AMM 500 Plus Top 4 Ah
  AS
- Cordless MULTIMASTER
  AMM 500 Plus Top AS
- Cordless MULTIMASTER
  AMM 500 Plus AS
- > MULTIMASTER MM 300 Plus Start
- Cordless MULTIMASTER
  AMM 500 AS 2 Ah with
  nylon bag
- Cordless MULTIMASTER
  AMM 500 PLUS 4 Ah with



### Application examples