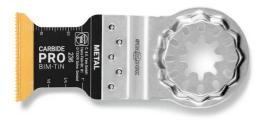

## **E-Cut Carbide Pro**

TiN-coated carbide plunge-cut saw blade with extremely good resistance to wear. Lasts 100% longer than uncoated carbide saw blades. Lasts 30 times longer than HSS saw blades. The right choice for tough materials, such as ferrous metals, stainless steel or copper pipes. Can even be used for hardened screws (Spax) and highstrength machine screws. But also ideally suited to abrasive materials, such as bricks, masonry or fibre cement boards as well as laminate, carbon fibrereinforced plastic and fibreglass-reinforced plastic. Good cutting results and cutting quality in all timber materials, such as hardwood or chipboard.

Narrow, with waist for optimum cutting speed and good swarf removal.

Product number: 6 35 02 236 25 0