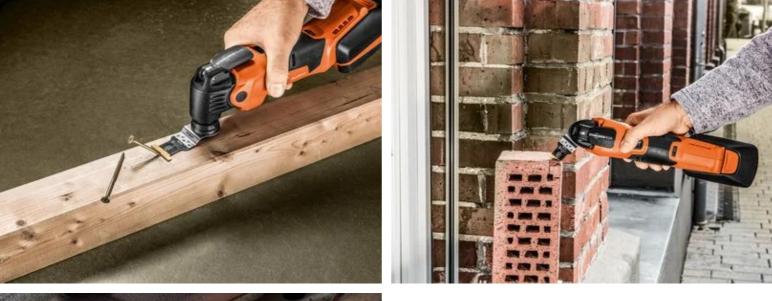

as well as laminate, carbon fibrereinforced plastic and fibreglass-reinforced plastic. Good cutting results and cutting quality in all timber materials, such as hardwood or chipboard.

Narrow, with waist for optimum cutting speed and good swarf removal.

Product number: 6 35 02 236 25 0

# Technical data

#### TECHNICAL DATA

| Width       | 32 mm  |
|-------------|--------|
| Length      | 40 mm  |
| Mount       | SL     |
| No. in pack | 50 pcs |

#### Suitable for the following tools

- Cordless MULTIMASTER
  AMM 500 Plus Top 4 Ah
  AS
- Cordless MULTIMASTER
  AMM 500 Plus Top AS
- Cordless MULTIMASTER
  AMM 500 Plus AS
- > MULTIMASTER MM 300 Plus Start
- Cordless MULTIMASTER
  AMM 500 AS 2 Ah with
  nylon bag
- Cordless MULTIMASTER
  AMM 500 PLUS 4 Ah with



### Application examples