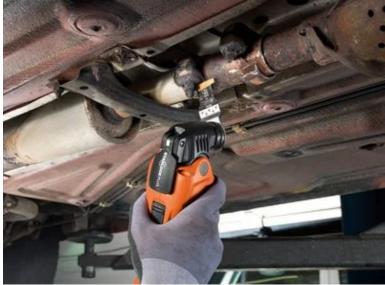

ally suited to abrasive materials, such as bricks, masonry or fibre cement boards as well as laminate, carbon fibrereinforced plastic and fibreglass-reinforced plastic. Good cutting results and cutting quality in all timber materials, such as hardwood or chipboard.

Narrow, with waist for optimum cutting speed and good swarf removal.

Product number: 6 35 02 236 24 0

## Technical data

TECHNICAL DATA

Width

Length

Mount

No. in pack

## Suitable for the following tools





- Cordless MULTIMASTER
  AMM 500 Plus Top 4 Ah
  AS
- Cordless MULTIMASTER
  AMM 500 Plus Top AS
- Cordless MULTIMASTER
  AMM 500 Plus AS
- Cordless MULTIMASTER
  AMM 500 AS 2 Ah with
  nylon bag
- Cordless MULTIMASTER
  AMM 500 PLUS 4 Ah with
  nylon bag
- > MULTIMASTER MM 300 Plus Start

## Application examples