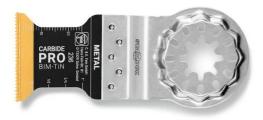

## **E-Cut Carbide Pro**

TiN-coated carbide plunge-cut saw blade with extremely good resistance to wear. Lasts 100% longer than uncoated carbide saw blades. Lasts 30 times longer than HSS saw blades. The right choice for tough materials, such as ferrous metals, stainless steel or copper pipes. Can even be used for hardened screws (Spax) and highstrength machine screws. But also ideally suited to abrasive materials, such as bricks, masonry or fibre cement boards as well as laminate, carbon fibrereinforced plastic and fibreglass-reinforced plastic. Good cutting results and cutting quality in all timber materials, such as hardwood or chipboard.

Narrow, with waist for optimum cutting speed and good swarf removal.

Product number: 6 35 02 236 24 0