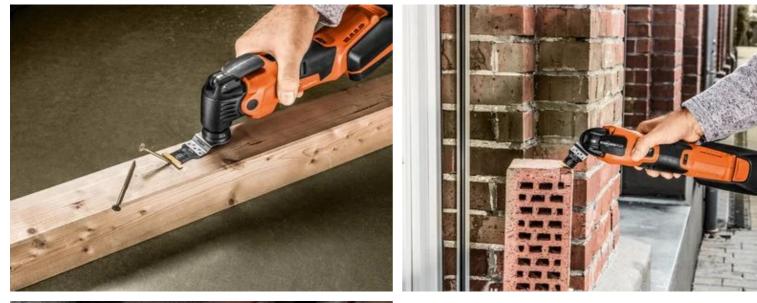

deally suited to abrasive materials, such as bricks, masonry or fibre cement boards as well as laminate, carbon fibrereinforced plastic and fibreglass-reinforced plastic. Good cutting results and cutting quality in all timber materials, such as hardwood or chipboard.

Narrow, with waist for optimum cutting speed and good swarf removal.

Product number: 6 35 02 236 24 0

## Technical data

TECHNICAL DATA

Width

Length

Mount

No. in pack

## Suitable for the following tools





- Cordless MULTIMASTER
  AMM 500 Plus Top 4 Ah
  AS
- Cordless MULTIMASTER
  AMM 500 Plus Top AS
- Cordless MULTIMASTER
  AMM 500 Plus AS
- Cordless MULTIMASTER
  AMM 500 AS 2 Ah with
  nylon bag
- Cordless MULTIMASTER
  AMM 500 PLUS 4 Ah with
  nylon bag
- > MULTIMASTER MM 300 Plus Start

## Application examples