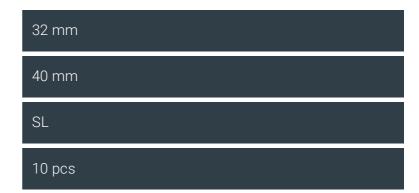

de with extremely good resistance to wear. Lasts 100% longer than uncoated carbide saw blades. Lasts 30 times longer than HSS saw blades. The right choice for tough materials, such as ferrous metals, stainless steel or copper pipes. Can even be used for hardened screws (Spax) and highstrength machine screws. But also ideally suited to abrasive materials, such as bricks, masonry or fibre cement boards as well as laminate, carbon fibrereinforced plastic and fibreglass-reinforced plastic. Good cutting results and cutting quality in all timber materials, such as hardwood or chipboard.

Narrow, with waist for optimum cutting speed and good swarf removal.

Product number: 6 35 02 236 24 0

## Technical data

TECHNICAL DATA

Width

Length

Mount

No. in pack

## Suitable for the following tools





- Cordless MULTIMASTER
  AMM 500 Plus Top 4 Ah
  AS
- Cordless MULTIMASTER
  AMM 500 Plus Top AS
- Cordless MULTIMASTER
  AMM 500 Plus AS
- Cordless MULTIMASTER
  AMM 500 AS 2 Ah with
  nylon bag
- Cordless MULTIMASTER
  AMM 500 PLUS 4 Ah with
  nylon bag
- > MULTIMASTER MM 300 Plus Start

## Application examples