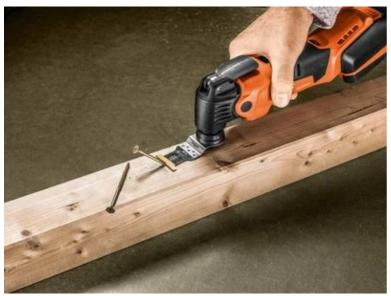

## Application examples

## **E-Cut Carbide Pro**

TiN-coated carbide plunge-cut saw blade with extremely good resistance to wear. Lasts 100% longer than uncoated carbide saw blades. Lasts 30 times longer than HSS saw blades. The right choice for tough materials, such as ferrous metals, stainless steel or copper pipes. Can even be used for hardened screws (Spax) and high-strength machine screws. But also ideally suited to abrasive materials, such as bricks, masonry or fibre cement boards as well as laminate, carbon fibre-reinforced plastic and fibreglass-reinforced plastic. Good cutting results and cutting quality in all timber materials, such as hardwood or chipboard.