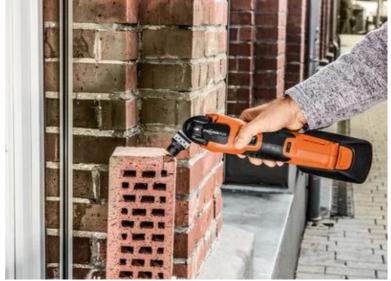

## Application examples

## **E-Cut Carbide Pro**

TiN-coated carbide plunge-cut saw blade with extremely good resistance to wear. Lasts 100% longer than uncoated carbide saw blades. Lasts 30 times longer than HSS saw blades. The right choice for tough materials, such as ferrous metals, stainless steel or copper pipes. Can even be used for hardened screws (Spax) and high-strength machine screws. But also ideally suited to abrasive materials, such as bricks, masonry or fibre cement boards as well as laminate, carbon fibre-reinforced plastic and fibreglass-reinforced plastic. Good cutting results and cutting quality in all timber materials, such as hardwood or chipboard.