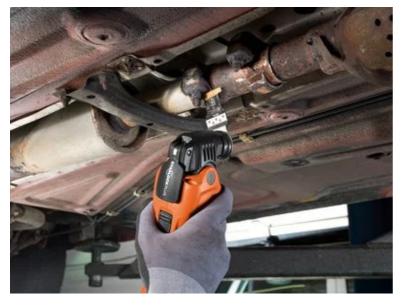

## Application examples

## **E-Cut Carbide Pro**

TiN-coated carbide plunge-cut saw blade with extremely good resistance to wear. Lasts 100% longer than uncoated carbide saw blades. Lasts 30 times longer than HSS saw blades. The right choice for tough materials, such as ferrous metals, stainless steel or copper pipes. Can even be used for hardened screws (Spax) and high-strength machine screws. But also ideally suited to abrasive materials, such as bricks, masonry or fibre cement boards as well as laminate, carbon fibre-reinforced plastic and fibreglass-reinforced plastic. Good cutting results and cutting quality in all timber materials, such as hardwood or chipboard.