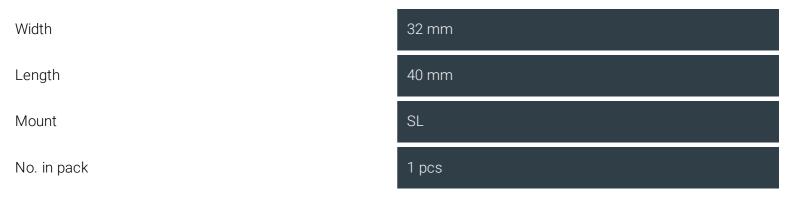

## **E-Cut Carbide Pro**

TiN-coated carbide plunge-cut saw blade with extremely good resistance to wear. Lasts 100% longer than uncoated carbide saw blades. Lasts 30 times longer than HSS saw blades. The right choice for tough materials, such as ferrous metals, stainless steel or copper pipes. Can even be used for hardened screws (Spax) and highstrength machine screws. But also ideally suited to abrasive materials, such as bricks, masonry or fibre cement boards as well as laminate, carbon fibrereinforced plastic and fibreglass-reinforced plastic. Good cutting results and cutting quality in all timber materials, such as hardwood or chipboard.

Narrow, with waist for optimum cutting speed and good swarf removal.

Product number: 6 35 02 236 21 0

# Technical data

#### TECHNICAL DATA



#### Suitable for the following tools

- Cordless MULTIMASTER
  AMM 500 Plus Top 4 Ah
  AS
- Cordless MULTIMASTER
  AMM 500 Plus Top AS
- Cordless MULTIMASTER
  AMM 500 Plus AS
- > MULTIMASTER MM 300 Plus Start
- Cordless MULTIMASTER
  AMM 500 AS 2 Ah with
  nylon bag
- Cordless MULTIMASTER
  AMM 500 PLUS 4 Ah with



### Application examples