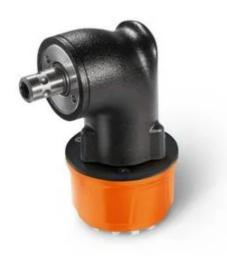

# **Angled head**

Metal angled head for drilling, tapping and screwdriving in confined spaces. All FEIN QuickIN accessories such as drill chucks, bit holders or socket adapters can be attached to the angled head. Compatible with all FEIN cordless drill/drivers with QuickIN/QuickIN MAX interface.