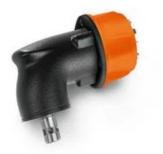

# **Angled head**

Metal angled head for drilling, tapping and screwdriving in confined spaces. All FEIN QuickIN accessories such as drill chucks, bit holders or socket adapters can be attached to the angled head. Compatible with all FEIN cordless drill/drivers with QuickIN/QuickIN MAX interface.