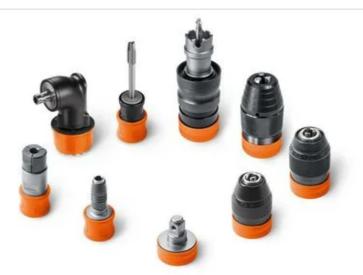

# **Angled head**

Metal angled head for drilling, tapping and screwdriving in confined spaces. All FEIN QuickIN accessories such as drill chucks, bit holders or socket adapters can be attached to the angled head. Compatible with all FEIN cordless drill/drivers with QuickIN/QuickIN MAX interface.