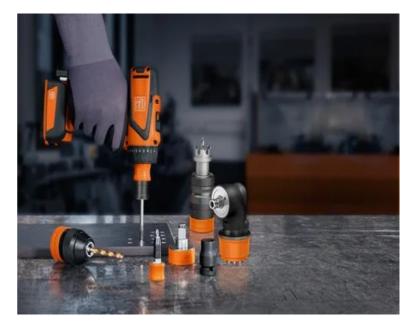

# **Angled head**

Metal angled head for drilling, tapping and screwdriving in confined spaces. All FEIN QuickIN accessories such as drill chucks, bit holders or socket adapters can be attached to the angled head. Compatible with all FEIN cordless drill/drivers with QuickIN/QuickIN MAX interface.