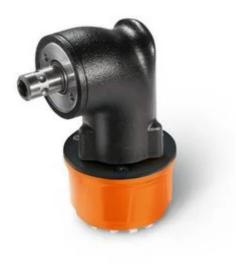

# **Angled head**

Metal angled head for drilling, tapping and screwdriving in confined spaces. All FEIN QuickIN accessories such as drill chucks, bit holders or socket adapters can be attached to the angled head. Compatible with all FEIN cordless drill/drivers with QuickIN/QuickIN MAX interface.