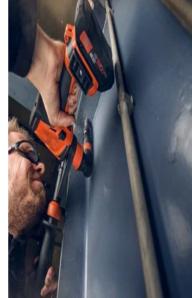

## Hole saw adapter

To drill large holes in metal. Suitable for all FEIN carbide hole saws and core drills with QuickIN PLUS holder. Perfectly suited to diameters of up to 40 mm. Supplied with centring bit, without hole saw. Compatible with all FEIN cordless drill/drivers with QuickIN / QuickIN MAX interface.

Product number: 6 42 03 007 01 0

## Technical data

TECHNICAL DATA

Accessory interface

QuickIN

## Suitable for the following tools

- > ASCM 18-4 QMP AS
- > ASCM 18 QSW AS
- > ASCM 18-4 QM AS
- > ASB 18 Q AS

- > ABS 18 Q AS
- > ABS 18 Q AS Set 5 Ah
- > ASCM 18 QSW AS Set 5 Ah
- > ASCM 18-4 QM AS Set 5 Ah
- > ASB 18 Q AS Set 5 Ah
- > ASCM 18-4 QMP AS Set 5 Ah

## Application examples