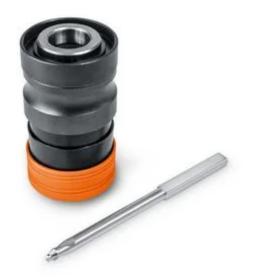

## Hole saw adapter

To drill large holes in metal. Suitable for all FEIN carbide hole saws and core drills with QuickIN PLUS holder. Perfectly suited to diameters of up to 40 mm. Supplied with centring bit, without hole saw. Compatible with all FEIN cordless drill/drivers with QuickIN / QuickIN MAX interface.