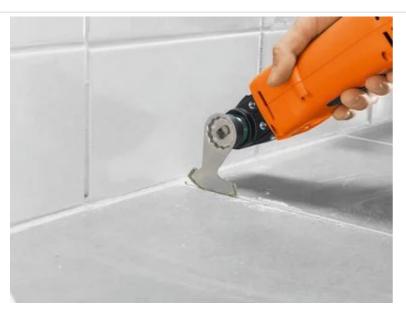

# **Diamond-coated saw blade**

For cutting out marble, epoxy resin and trass joints. Excellent service life. Also suited to very hard epoxy resin or cement joints. The right choice for frequent use and challenging jobs.

Segmented, ideal for working in corners and on edges without overcutting. Cutting width approx. 2.2 mm.

Product number: 6 39 03 243 21 0

#### Technical data

#### TECHNICAL DATA

Mount

No. in pack

SLM

1 pcs

## Suitable for the following tools

- Cordless MULTIMASTER AMM 700 Max Top 4 Ah AS
- Cordless MULTIMASTER AMM 700 Max AS
- Cordless MULTIMASTER AMM 700 Max Top AS
- Cordless MULTIMASTER AMM 700 Max AS 4 Ah with nylon bag

### Application examples