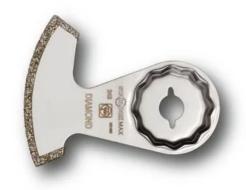

# **Diamond-coated saw blade**

For cutting out marble, epoxy resin and trass joints. Excellent service life. Also suited to very hard epoxy resin or cement joints. The right choice for frequent use and challenging jobs.

Segmented, ideal for working in corners and on edges without overcutting. Cutting width approx. 2.2 mm.

Product number: 6 39 03 243 21 0