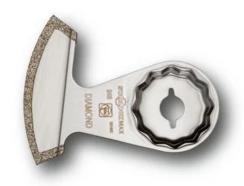

## **Diamond-coated saw blade**

For cutting out marble, epoxy resin and trass joints. Excellent service life. Also suited to very hard epoxy resin or cement joints. The right choice for frequent use and challenging jobs.

Extra thin version. Cutting width approx. 1.2 mm. Segmented, ideal for working in corners and on edges without overcutting.

Product number: 6 39 03 242 21 0