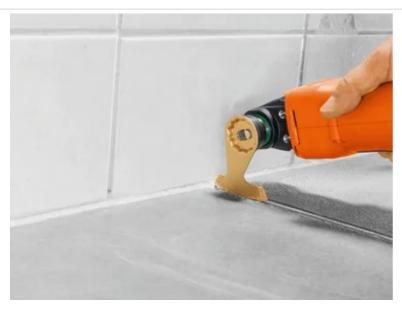

Technical data

**TECHNICAL DATA** 

## **Carbide saw blade**

For cutting out marble, epoxy resin and trass joints. Not suited to very hard epoxy resin or cement joints. The cost-effective alternative to diamond tools.

Segmented, ideal for working in corners and on edges without overcutting. Cutting width approx. 2.2 mm.

Product number: 6 39 03 241 21 0

## MountSLMNo. in pack1 pcs

## Suitable for the following tools

- Cordless MULTIMASTER
  AMM 700 Max Top 4 Ah
  AS
- Cordless MULTIMASTER
  AMM 700 Max AS
- Cordless MULTIMASTER
  AMM 700 Max Top AS
- Cordless MULTIMASTER
  AMM 700 Max AS 4 Ah
  with nylon bag

## Application examples