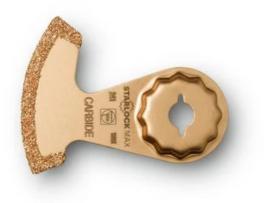

## **Carbide saw blade**

For cutting out marble, epoxy resin and trass joints. Not suited to very hard epoxy resin or cement joints. The cost-effective alternative to diamond tools.

Segmented, ideal for working in corners and on edges without overcutting. Cutting width approx. 2.2 mm.

Product number: 6 39 03 241 21 0