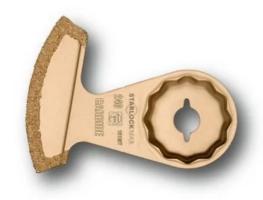

## Carbide saw blade

For cutting out very narrow marble, epoxy resin and trass joints. Not suited to very hard epoxy resin or cement joints. The cost-effective alternative to diamond tools. Extra thin version. Cutting width approx. 1.2 mm. Segmented, ideal for working in corners and on edges without overcutting.

## Technical data

TECHNICAL DATA

Mount

No. in pack

SLM

1 pcs