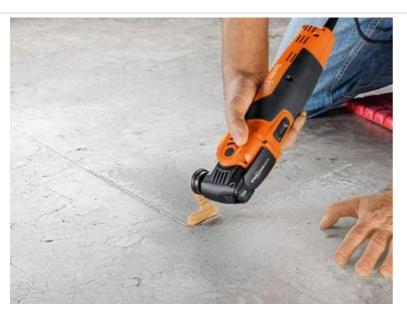

## Carbide saw blade

For cutting out very narrow marble, epoxy resin and trass joints. Not suited to very hard epoxy resin or cement joints. The cost-effective alternative to diamond tools. Extra thin version. Cutting width approx. 1.2 mm. Segmented, ideal for working in corners and on edges without overcutting.

Product number: 6 39 03 240 21 0

## Technical data

TECHNICAL DATA

Mount

No. in pack

SLM

1 pcs

## Suitable for the following tools

- Cordless MULTIMASTER AMM 700 Max Top 4 Ah AS
- > Cordless MULTIMASTER AMM 700 Max AS
- Cordless MULTIMASTER AMM 700 Max Top AS
- Cordless MULTIMASTER AMM 700 Max AS 4 Ah with nylon bag

## Application examples