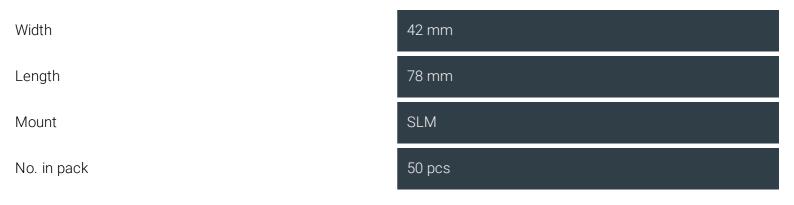

## E-Cut long-life saw blade

Bimetal with set wood teeth for all wood, plasterboard and plastic materials. Outstanding tool life, high cutting quality and speed. Extremely robust, not affected by nails (up to diameter of approx. 4 mm) in wood, masonry etc. Long, wide shape for large plunge depths and effective working. With waist for optimum cutting speed and good swarf removal.

Product number: 6 35 02 203 25 0

## Technical data

TECHNICAL DATA



## Suitable for the following tools

- Cordless MULTIMASTER
  AMM 700 Max Top 4 Ah
  AS
- Cordless MULTIMASTER
  AMM 700 Max AS
- Cordless MULTIMASTER
  AMM 700 Max Top AS
- Cordless MULTIMASTER
  AMM 700 Max AS 4 Ah
  with nylon bag