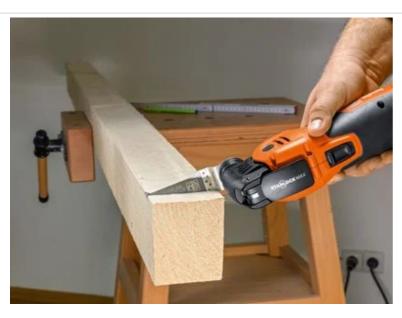

# E-Cut long-life saw blade

Bimetal with set wood teeth for all wood, plasterboard and plastic materials. Outstanding tool life, high cutting quality and speed. Extremely robust, not affected by nails (up to diameter of approx. 4 mm) in wood, masonry etc. Long, narrow shape for large plunge depths. With waist for optimum cutting speed and good swarf removal.

Product number: 6 35 02 201 21 0

### Technical data

## TECHNICAL DATA

Width

Length

Mount

No. in pack

# 32 mm 78 mm SLM 1 pcs

## Suitable for the following tools

- Cordless MULTIMASTER AMM 700 Max Top 4 Ah AS
- Cordless MULTIMASTER AMM 700 Max AS
- Cordless MULTIMASTER AMM 700 Max Top AS
- Cordless MULTIMASTER AMM 700 Max AS 4 Ah with nylon bag

# Application examples