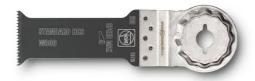

# E-Cut standard saw blade

Set teeth for all wood, plasterboard and plastic materials, high cutting quality and speed.

Long, narrow shape for large plunge depths. With waist for optimum cutting speed and good swarf removal.

### TECHNICAL DATA

Width

Length

Mount

No. in pack

| 32 mm |  |
|-------|--|
| 78 mm |  |
| SLM   |  |
| 1 pcs |  |