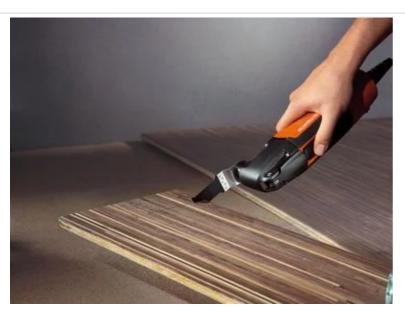

# E-Cut standard saw blade

Set teeth for all wood, plasterboard and plastic materials, high cutting quality and speed.

Long, narrow shape for large plunge depths. With waist for optimum cutting speed and good swarf removal.

Product number: 6 35 02 200 21 0

#### Technical data

### TECHNICAL DATA

Width

Length

Mount

No. in pack

| 32 mm |  |
|-------|--|
| 78 mm |  |
| SLM   |  |
| 1 pcs |  |

## Suitable for the following tools

- Cordless MULTIMASTER AMM 700 Max Top 4 Ah AS
- Cordless MULTIMASTER AMM 700 Max AS
- Cordless MULTIMASTERAMM 700 Max Top AS
- Cordless MULTIMASTER AMM 700 Max AS 4 Ah with nylon bag

### Application examples