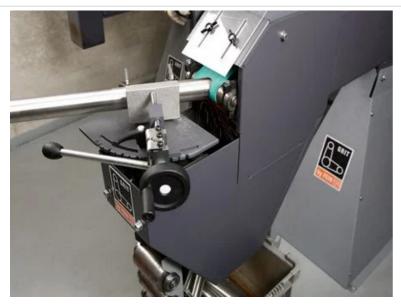

unit

Radii-grinding module for precision fitting of pipes, profiles, and flat materials.

Product number: 9 90 01 001 00 1

## Details

- + For accurately grinding out radii (with a diameter of 16 to 90 mm) on pipes and profiles.
- + Contact rollers are optionally available in standard dimensions.
- + Optional length stop for series application.

- + Integrated depth stop.
- + Combination possibilities with belt grinders GX 75 (2H).
- + Angle setting, individually possible up to 90°.

#### Price includes

+ 1 contact roller Ø 42.4 mm

+ 1 grinding belt 75 x 2 250 (K 36 R)

+ 1 contact roller Ø 48,3 mm

#### Technical data

### TECHNICAL DATA

Pipes up to Ø

Belt size

Dimension profiles / flat material max.

Weight

16 - 75 mm

75 x 2,250 mm

75 x 75 mm

54 kg

# Application examples