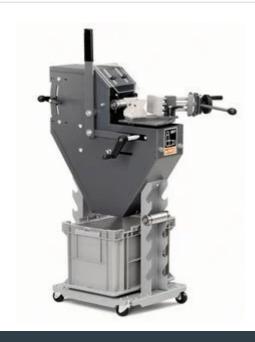

## **GRIT GXR**

# Notch grinding unit

Radii-grinding module for precision fitting of pipes, profiles, and flat materials.

Product number: 9 90 01 001 00 1

## Details

- + For accurately grinding out radii (with a diameter of 16 to 90 mm) on pipes and profiles.
- + Contact rollers are optionally available in standard dimensions.
- + Optional length stop for series application.

- + Integrated depth stop.
- + Combination possibilities with belt grinders GX 75 (2H).
- + Angle setting, individually possible up to 90°.

#### Price includes

+ 1 contact roller Ø 42.4 mm

+ 1 grinding belt 75 x 2 250 (K 36 R)

+ 1 contact roller Ø 48,3 mm