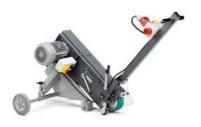

# **GIMS 150 2H**

## Mobile carriage

Mobile carriage for effective grinding "on site" at the floor.

Product number: 7 902 17 00 40 3

#### **Details**

- + Comfortable work handling thanks to standing work position
- + Highly effective grinding and polishing of weld seams on the floor
- + Grinding over and descaling of steel parts

- + Speeds optimal for metal and stainless steel working at 1 500/3 000 rpm.
- + Towing bar position can be adjusted infinitely variable
- Minimum wall clearance
- + Depth stop