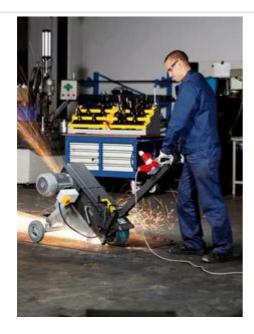

# **GIMS 150 2H**

## Mobile carriage

Mobile carriage for effective grinding "on site" at the floor.

Product number: 7 902 17 00 40 3

#### **Details**

- + Comfortable work handling thanks to standing work position
- + Highly effective grinding and polishing of weld seams on the floor
- + Grinding over and descaling of steel parts

- + Speeds optimal for metal and stainless steel working at 1 500/3 000 rpm.
- + Towing bar position can be adjusted infinitely variable
- Minimum wall clearance
- + Depth stop

### Technical data

### TECHNICAL DATA

Input

Current/Voltages

Speed, no load

Belt size

Weight

2.6 / 3.1 kW

3 x 400/440V 50/60Hz

1,500 / 3,000 rpm

150 x 2,000 mm

114 kg

## Application examples