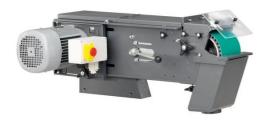

## **GRIT GI 150**

## Belt grinder (base unit), 150 mm

High-performance belt grinder, modular expandable, for industrial and series applications.

Product number: 7 902 04 00 40 3

### Details

- + Expandable because of additional modules.
- Quite robust AC motor provides grinding with steady speed.
- + Speeds optimal for metal working at 3 000 rpm.
- + Detachable swarf collector.
- + Connection for extraction option available.

- + Drive disk with polyurethane coating
- + Work level is individually adjustable.
- + Patented belt-tensioning system.
- + Robust three-phase AC motor.
- **+** Low vibrations.

### Price includes

+ 1 CEE plug (16 A)

+ 1 grinding belt 150 x 2,000 mm (K 36 R)