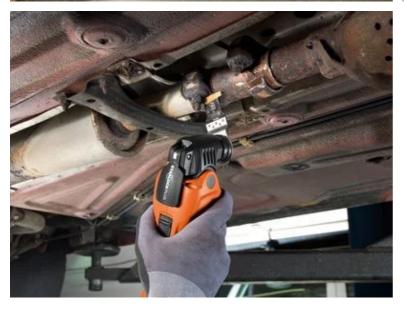

high-strength machine screws. But also ideally suited to abrasive materials, such as bricks, masonry or fibre cement boards as well as laminate, carbon fibre-reinforced plastic and fibreglass-reinforced plastic. Good cutting results and cutting quality in all timber materials, such as hardwood or chipboard.

Narrow, with waist for optimum cutting speed and good swarf removal.

Product number: 6 35 02 236 22 0

## Technical data

TECHNICAL DATA

Width

Length

Mount

No. in pack

32 mm
40 mm
SL
3 pcs

Suitable for the following tools



- Cordless MULTIMASTERAMM 500 Plus Top AS
- Cordless MULTIMASTER AMM 500 Plus AS
- Cordless MULTIMASTER AMM 500 AS 2 Ah with nylon bag
- Cordless MULTIMASTER AMM 500 PLUS 4 Ah with
- nylon bag
- > MULTIMASTER MM 300 Plus Start

## Application examples