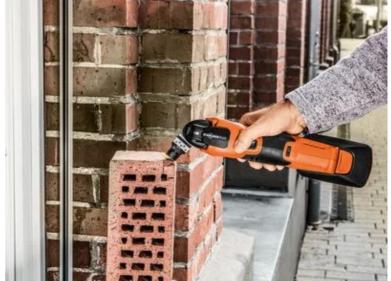

nd high-strength machine screws. But also ideally suited to abrasive materials, such as bricks, masonry or fibre cement boards as well as laminate, carbon fibre-reinforced plastic and fibreglass-reinforced plastic. Good cutting results and cutting quality in all timber materials, such as hardwood or chipboard.

Narrow, with waist for optimum cutting speed and good swarf removal.

Product number: 6 35 02 236 22 0

## Technical data

TECHNICAL DATA

Width

Length

Mount

No. in pack

32 mm
40 mm
SL
3 pcs

Suitable for the following tools



- Cordless MULTIMASTERAMM 500 Plus Top AS
- Cordless MULTIMASTER AMM 500 Plus AS
- Cordless MULTIMASTER AMM 500 AS 2 Ah with nylon bag
- Cordless MULTIMASTER AMM 500 PLUS 4 Ah with
- nylon bag
- > MULTIMASTER MM 300 Plus Start

## Application examples