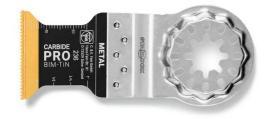

## **E-Cut Carbide Pro**

TiN-coated carbide plunge-cut saw blade with extremely good resistance to wear. Lasts 100% longer than uncoated carbide saw blades. Lasts 30 times longer than HSS saw blades. The right choice for tough materials, such as ferrous metals, stainless steel or copper pipes. Can even be used for hardened screws (Spax) and high-strength machine screws. But also ideally suited to abrasive materials, such as bricks, masonry or fibre cement boards as well as laminate, carbon fibre-reinforced plastic and fibreglass-reinforced plastic. Good cutting results and cutting quality in all timber materials, such as hardwood or chipboard.

Narrow, with waist for optimum cutting speed and good swarf removal.

Product number: 6 35 02 236 22 0

## Technical data

TECHNICAL DATA

Width

Length

Mount

No. in pack

32 mm
40 mm
SL
3 pcs

Suitable for the following tools