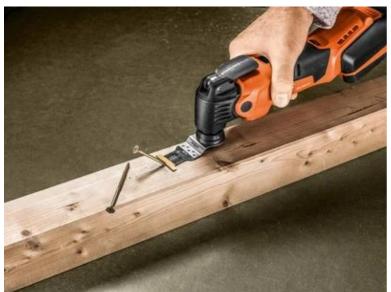

and high-strength machine screws. But also ideally suited to abrasive materials, such as bricks, masonry or fibre cement boards as well as laminate, carbon fibre-reinforced plastic and fibreglass-reinforced plastic. Good cutting results and cutting quality in all timber materials, such as hardwood or chipboard.

Narrow, with waist for optimum cutting speed and good swarf removal.

Product number: 6 35 02 236 22 0

## Technical data

TECHNICAL DATA

Width

Length

Mount

No. in pack

32 mm
40 mm
SL
3 pcs

Suitable for the following tools



- Cordless MULTIMASTERAMM 500 Plus Top AS
- Cordless MULTIMASTER AMM 500 Plus AS
- Cordless MULTIMASTER AMM 500 AS 2 Ah with nylon bag
- Cordless MULTIMASTER AMM 500 PLUS 4 Ah with
- nylon bag
- > MULTIMASTER MM 300 Plus Start

## Application examples