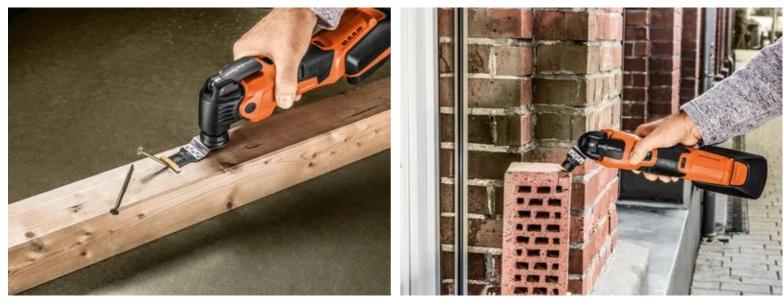

machine screws. But also ideally suited to abrasive materials, such as bricks, masonry or fibre cement boards as well as laminate, carbon fibrereinforced plastic and fibreglass-reinforced plastic. Good cutting results and cutting quality in all timber materials, such as hardwood or chipboard.

Narrow, with waist for optimum cutting speed and good swarf removal.

Product number: 6 35 02 236 21 0

### Technical data TECHNICAL DATA

\_ \_

Width

Length

Mount

No. in pack

# 32 mm 40 mm SL 1 pcs

#### Suitable for the following tools



- Cordless MULTIMASTER AMM 500 Plus Top AS
- Cordless MULTIMASTER
  AMM 500 Plus AS
- > MULTIMASTER MM 300 Plus Start
- Cordless MULTIMASTER
  AMM 500 AS 2 Ah with

nylon bag

Cordless MULTIMASTER
 AMM 500 PLUS 4 Ah with
 nylon bag

### Application examples