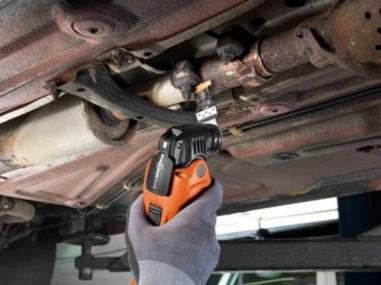

chine screws. But also ideally suited to abrasive materials, such as bricks, masonry or fibre cement boards as well as laminate, carbon fibrereinforced plastic and fibreglass-reinforced plastic. Good cutting results and cutting quality in all timber materials, such as hardwood or chipboard.

Narrow, with waist for optimum cutting speed and good swarf removal.

Product number: 6 35 02 236 21 0

### Technical data TECHNICAL DATA

\_ \_

Width

Length

Mount

No. in pack

# 32 mm 40 mm SL 1 pcs

#### Suitable for the following tools



- Cordless MULTIMASTER AMM 500 Plus Top AS
- Cordless MULTIMASTER
  AMM 500 Plus AS
- > MULTIMASTER MM 300 Plus Start
- Cordless MULTIMASTER
  AMM 500 AS 2 Ah with

nylon bag

Cordless MULTIMASTER
 AMM 500 PLUS 4 Ah with
 nylon bag

### Application examples