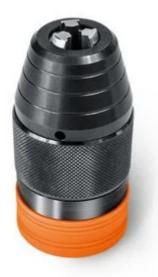

## **Drill chuck SKE**

Solid metal drill chuck from Röhm with flat jaws and automatic re-tensioning. Prevents twist drills and threading drills from slipping. Clamping range of 1.5 - 13 mm. High concentricity of up to 0.35 mm for precise working. Compatible with all FEIN cordless drill/drivers with QuickIN / QuickIN MAX interface.