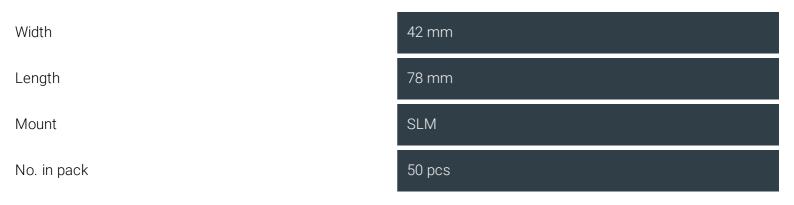

## E-Cut long-life saw blade

Bimetal with set wood teeth for all wood, plasterboard and plastic materials. Outstanding tool life, high cutting quality and speed. Extremely robust, not affected by nails (up to diameter of approx. 4 mm) in wood, masonry etc. Long, wide shape for large plunge depths and effective working. With waist for optimum cutting speed and good swarf removal.

Product number: 6 35 02 203 25 0

## Technical data

TECHNICAL DATA



## Suitable for the following tools

- Cordless MULTIMASTER
  AMM 700 Max AS 4 Ah
  with nylon bag
- Cordless MULTIMASTER
  AMM 700 Max Top 4 Ah
  AS
- Cordless MULTIMASTER
  AMM 700 Max AS
- Cordless MULTIMASTER
  AMM 700 Max Top AS