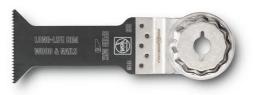

## E-Cut long-life saw blade

Bimetal with set wood teeth for all wood, plasterboard and plastic materials. Outstanding tool life, high cutting quality and speed. Extremely robust, not affected by nails (up to diameter of approx. 4 mm) in wood, masonry etc. Long, wide shape for large plunge depths and effective working. With waist for optimum cutting speed and good swarf removal.

Product number: 6 35 02 203 25 0