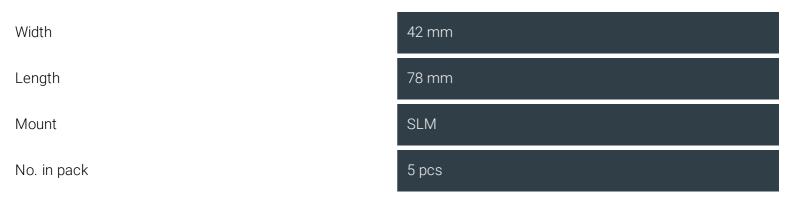

## E-Cut long-life saw blade

Bimetal with set wood teeth for all wood, plasterboard and plastic materials. Outstanding tool life, high cutting quality and speed. Extremely robust, not affected by nails (up to diameter of approx. 4 mm) in wood, masonry etc. Long, wide shape for large plunge depths and effective working. With waist for optimum cutting speed and good swarf removal.

Product number: 6 35 02 203 23 0

## Technical data

TECHNICAL DATA



## Suitable for the following tools

- Cordless MULTIMASTER
  AMM 700 Max AS 4 Ah
  with nylon bag
- Cordless MULTIMASTER
  AMM 700 Max Top 4 Ah
  AS
- Cordless MULTIMASTER
  AMM 700 Max AS
- Cordless MULTIMASTER
  AMM 700 Max Top AS