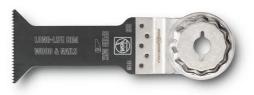

## E-Cut long-life saw blade

Bimetal with set wood teeth for all wood, plasterboard and plastic materials. Outstanding tool life, high cutting quality and speed. Extremely robust, not affected by nails (up to diameter of approx. 4 mm) in wood, masonry etc. Long, wide shape for large plunge depths and effective working. With waist for optimum cutting speed and good swarf removal.