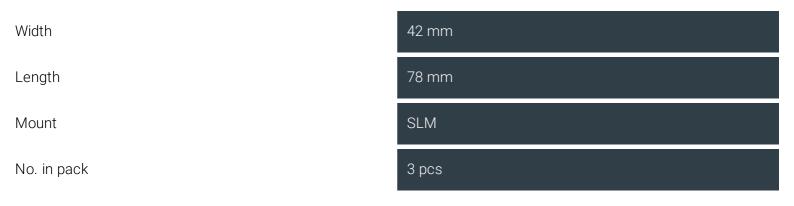

## E-Cut long-life saw blade

Bimetal with set wood teeth for all wood, plasterboard and plastic materials. Outstanding tool life, high cutting quality and speed. Extremely robust, not affected by nails (up to diameter of approx. 4 mm) in wood, masonry etc. Long, wide shape for large plunge depths and effective working. With waist for optimum cutting speed and good swarf removal.

Product number: 6 35 02 203 22 0

## Technical data

TECHNICAL DATA



## Suitable for the following tools

- Cordless MULTIMASTER
  AMM 700 Max Top AS
- Cordless MULTIMASTER
  AMM 700 Max Top 4 Ah

AS

- Cordless MULTIMASTER AMM 700 Max AS
- Cordless MULTIMASTER
  AMM 700 Max AS 4 Ah
  with nylon bag