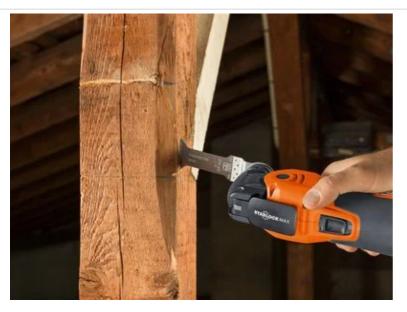

## E-Cut long-life saw blade

Bimetal with set wood teeth for all wood, plasterboard and plastic materials. Outstanding tool life, high cutting quality and speed. Extremely robust, not affected by nails (up to diameter of approx. 4 mm) in wood, masonry etc. Long, wide shape for large plunge depths and effective working. With waist for optimum cutting speed and good swarf removal.

Product number: 6 35 02 203 21 0

## Technical data

TECHNICAL DATA



## Suitable for the following tools

- Cordless MULTIMASTER
  AMM 700 Max Top AS
- Cordless MULTIMASTER
  AMM 700 Max Top 4 Ah

AS

- Cordless MULTIMASTER
  AMM 700 Max AS
- Cordless MULTIMASTER
  AMM 700 Max AS 4 Ah
  with nylon bag

## Application examples