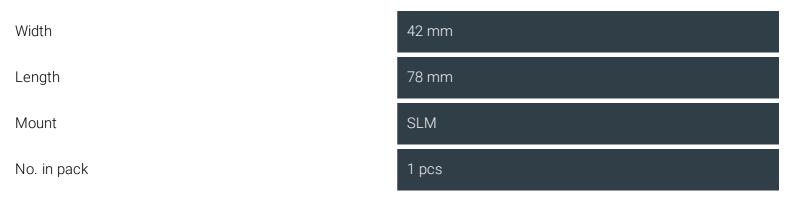

## E-Cut long-life saw blade

Bimetal with set wood teeth for all wood, plasterboard and plastic materials. Outstanding tool life, high cutting quality and speed. Extremely robust, not affected by nails (up to diameter of approx. 4 mm) in wood, masonry etc. Long, wide shape for large plunge depths and effective working. With waist for optimum cutting speed and good swarf removal.

Product number: 6 35 02 203 21 0

## Technical data

TECHNICAL DATA



## Suitable for the following tools

- Cordless MULTIMASTER
  AMM 700 Max Top AS
- Cordless MULTIMASTER
  AMM 700 Max Top 4 Ah

AS

- Cordless MULTIMASTER
  AMM 700 Max AS
- Cordless MULTIMASTER
  AMM 700 Max AS 4 Ah
  with nylon bag

## Application examples