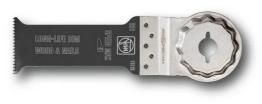

# E-Cut long-life saw blade

Bimetal with set wood teeth for all wood, plasterboard and plastic materials. Outstanding tool life, high cutting quality and speed. Extremely robust, not affected by nails (up to diameter of approx. 4 mm) in wood, masonry etc. Long, narrow shape for large plunge depths. With waist for optimum cutting speed and good swarf removal.

Product number: 6 35 02 201 24 0