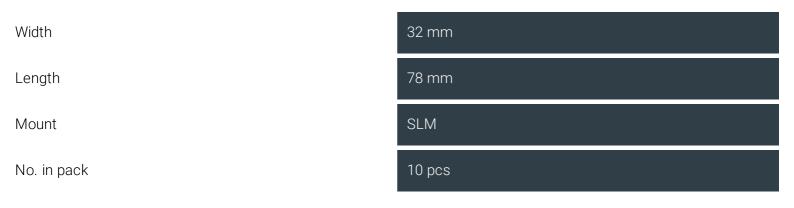

# E-Cut long-life saw blade

Bimetal with set wood teeth for all wood, plasterboard and plastic materials. Outstanding tool life, high cutting quality and speed. Extremely robust, not affected by nails (up to diameter of approx. 4 mm) in wood, masonry etc. Long, narrow shape for large plunge depths. With waist for optimum cutting speed and good swarf removal.

Product number: 6 35 02 201 24 0

## Technical data

### TECHNICAL DATA



### Suitable for the following tools

- Cordless MULTIMASTER
  AMM 700 Max Top AS
- Cordless MULTIMASTER
  AMM 700 Max Top 4 Ah

#### AS

- Cordless MULTIMASTER
  AMM 700 Max AS
- Cordless MULTIMASTER
  AMM 700 Max AS 4 Ah
  with nylon bag