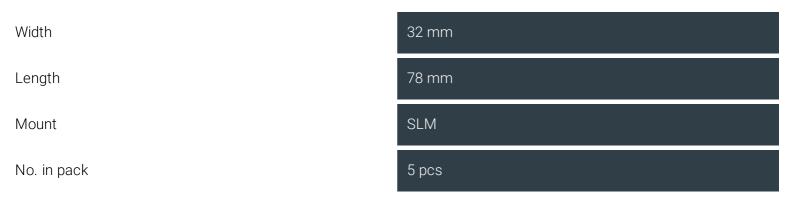

## E-Cut long-life saw blade

Bimetal with set wood teeth for all wood, plasterboard and plastic materials. Outstanding tool life, high cutting quality and speed. Extremely robust, not affected by nails (up to diameter of approx. 4 mm) in wood, masonry etc. Long, narrow shape for large plunge depths. With waist for optimum cutting speed and good swarf removal.

Product number: 6 35 02 201 23 0

## Technical data

## TECHNICAL DATA



## Suitable for the following tools

| With Hylon bag     > Cordless MULTIMASTER     AMM 700 Max AS       AMM 700 Max Top 4 Ah | <ul> <li>Cordless MULTIMASTER</li></ul> | <ul> <li>Cordless MULTIMASTER</li></ul>          | AS                     |
|-----------------------------------------------------------------------------------------|-----------------------------------------|--------------------------------------------------|------------------------|
|                                                                                         | AMM 700 Max AS 4 Ah                     | AMM 700 Max Top AS <li>Cordless MULTIMASTER</li> | > Cordless MULTIMASTER |
|                                                                                         | with nylon bag