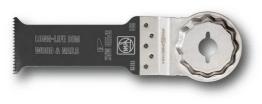

## E-Cut long-life saw blade

Bimetal with set wood teeth for all wood, plasterboard and plastic materials. Outstanding tool life, high cutting quality and speed. Extremely robust, not affected by nails (up to diameter of approx. 4 mm) in wood, masonry etc. Long, narrow shape for large plunge depths. With waist for optimum cutting speed and good swarf removal.

Product number: 6 35 02 201 23 0