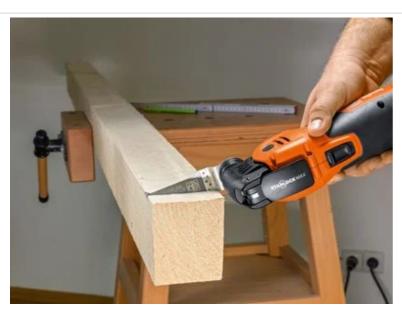

# E-Cut long-life saw blade

Bimetal with set wood teeth for all wood, plasterboard and plastic materials. Outstanding tool life, high cutting quality and speed. Extremely robust, not affected by nails (up to diameter of approx. 4 mm) in wood, masonry etc. Long, narrow shape for large plunge depths. With waist for optimum cutting speed and good swarf removal.

Product number: 6 35 02 201 21 0

#### Technical data

#### TECHNICAL DATA

Width

Length

Mount

No. in pack

| 32 mm |  |
|-------|--|
| 78 mm |  |
| SLM   |  |
| 1 pcs |  |

### Suitable for the following tools

- Cordless MULTIMASTER AMM 700 Max Top AS
- Cordless MULTIMASTER AMM 700 Max Top 4 Ah
- AS
- Cordless MULTIMASTER AMM 700 Max AS
- Cordless MULTIMASTER AMM 700 Max AS 4 Ah with nylon bag

## Application examples