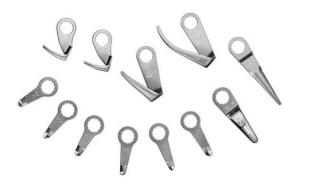

## Automobile glazier accessory set

Consisting of: 3 L-shaped cutter blades, toothed (form 207), 2 L-shaped cutter blades, toothed (form 208), 1 L-shaped cutter blade, toothed (form 209), 1 each of U-shaped cutter blade, reinforced version (form 157 and 111), 2 U-shaped cutter blades, reinforced version, toothed (form 212), 1 straight cutter blade, Z-bend with adjustable stop roller (form 143), 1 straight cutter blade, Z-bend, toothed (form 081).