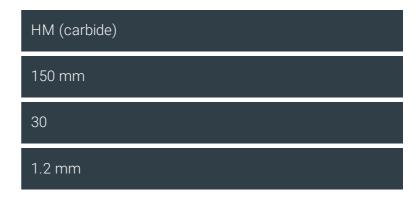

## Technical data

TECHNICAL DATA

Material

Saw blade  $\ensuremath{\varnothing}$ 

Teeth

Cutting width