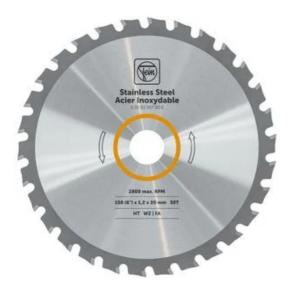

## Circular saw blade for stainless steel

This powerful premium circular saw blade for professional users enables faster cuts and a long service life for use in stainless steel.

Using a very temperature-resistant cermet substrate allows the blade to dry saw stainless steel to an excellent cutting quality and delivers an extremely long service life. |The special tooth geometry ensures minimal cutting forces and prevents high temperatures from developing, making excellent results possible when dry cutting.|Since less power is needed, a longer battery life is possible thanks to a very narrow cutting line in combination with the F-IRON Cut 57 AS.

Product number: 6 35 02 307 00 0