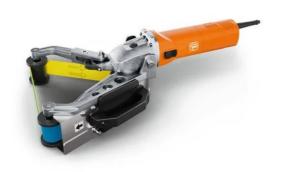

# **RS 17-70 E**

## Pipe sander

Pipe sander with extremely high sanding capacity for stainless steel pipes and pipe bends up to 80 mm in diameter.

Product number: 7 222 75 60 24 0