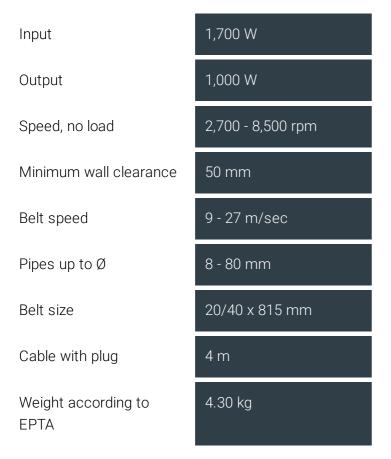

city for stainless steel pipes and pipe bends up to 80 mm in diameter.

Product number: 7 222 75 60 24 0

#### **Details**

- + Effective sanding of welded seams thanks to optimum cutting speeds of the sanding belts.
- Infinitely variable speed, ideal for sanding, satin finishing, brushing and high-gloss polishing of stainless steel.
- + Flexible sanding belts optimally adapt to even narrow pipe bends, creating surfaces without

awkward transitions.

- + 360° peripheral sanding in just 2 steps.
- + Optional guide pulleys for narrow distances from the wall.
- + Restart lock.
- + Dustproof ball bearing.
- Wide range of accessories.

#### Product feature

+ Soft start

+ Restart protection

# **Application**



Polishing

Rough sanding

Dry sanding

## Technical data

### **TECHNICAL DATA**





# VIBRATION AND SOUND EMISSION VALUES

| Sound pressure level LpA<br>Uncertainty of measured value<br>KpA            | 94,1 dB<br>3 dB  |
|-----------------------------------------------------------------------------|------------------|
| Sound power level LWA<br>Uncertainty of measured value<br>KWA               | 102,3 dB<br>3 dB |
| Sound peak value LpCpeak Uncertainty of measured value KpCpeak              | 107,9 dB<br>3 dB |
| Vibration value 1 $\alpha$ hv 3-way Uncertainty of measured value $K\alpha$ | 5,9 m/s²         |

# Application examples