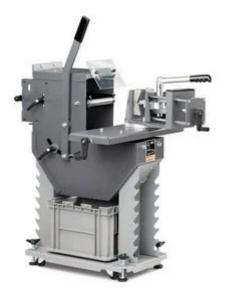

## Notch grinding unit

Radii-grinding module for precision fitting of pipes, profiles and flat materials in series application.

Product number: 9 90 01 007 00 1

#### Details

- For accurately grinding out radii (with a diameter of 20 to 193.7 mm) on pipes and profiles.
- + Contact rollers are optionally available in standard dimensions.
- + Integrated depth stop for the series application
- Combination possibility with belt grinder GI 150 (2H)
- + Angle setting, individually possible up to 90°.

### Price includes

- + 1 contact roller Ø 42.4 mm
- + 1 dust container

### TECHNICAL DATA

Pipes up to  $\ensuremath{\ensuremath{\mathcal{Q}}}$ 

Belt size

Dimension profiles / flat material max.

Weight

- + 1 grinding belt 150 x 2,250 mm (K 36 R)
  - 20 150 mm 150 x 2,250 mm

120 x 150 mm