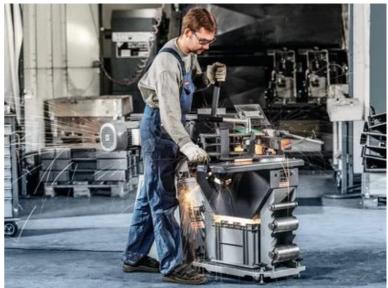

n fitting of pipes, profiles and flat materials in series application.

Product number: 9 90 01 007 00 1

#### Details

- For accurately grinding out radii (with a diameter of 20 to 193.7 mm) on pipes and profiles.
- + Contact rollers are optionally available in standard dimensions.
- + Integrated depth stop for the series application
- Combination possibility with belt grinder GI 150 (2H)
- + Angle setting, individually possible up to 90°.

### Price includes

- + 1 contact roller Ø 42.4 mm
- + 1 dust container

#### Technical data

### TECHNICAL DATA

Pipes up to  $\ensuremath{\ensuremath{\mathcal{Q}}}$ 

Belt size

Dimension profiles / flat material max.

Weight

- + 1 grinding belt 150 x 2,250 mm (K 36 R)
  - 20 150 mm 150 x 2,250 mm

120 x 150 mm

109 kg

## Application examples