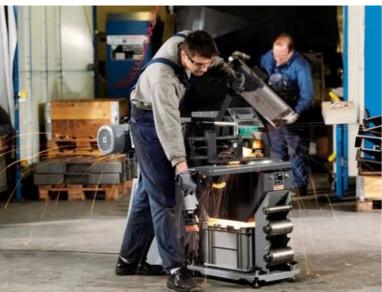

fitting of pipes, profiles and flat materials in series application.

Product number: 9 90 01 007 00 1

#### Details

- For accurately grinding out radii (with a diameter of 20 to 193.7 mm) on pipes and profiles.
- + Contact rollers are optionally available in standard dimensions.
- + Integrated depth stop for the series application
- Combination possibility with belt grinder GI 150 (2H)
- + Angle setting, individually possible up to 90°.

### Price includes

- + 1 contact roller Ø 42.4 mm
- + 1 dust container

#### Technical data

### TECHNICAL DATA

Pipes up to  $\ensuremath{\ensuremath{\mathcal{Q}}}$ 

Belt size

Dimension profiles / flat material max.

Weight

- + 1 grinding belt 150 x 2,250 mm (K 36 R)
  - 20 150 mm 150 x 2,250 mm

120 x 150 mm

109 kg

## Application examples