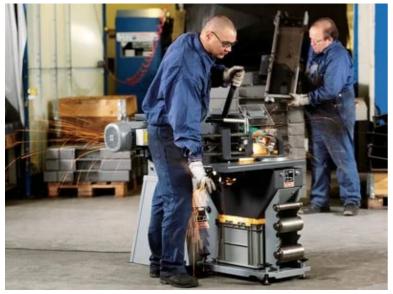

ion fitting of pipes, profiles and flat materials in series application.

Product number: 9 90 01 007 00 1

#### Details

- For accurately grinding out radii (with a diameter of 20 to 193.7 mm) on pipes and profiles.
- + Contact rollers are optionally available in standard dimensions.
- + Integrated depth stop for the series application
- Combination possibility with belt grinder GI 150 (2H)
- + Angle setting, individually possible up to 90°.

### Price includes

- + 1 contact roller Ø 42.4 mm
- + 1 dust container

#### Technical data

### TECHNICAL DATA

Pipes up to  $\ensuremath{\ensuremath{\mathcal{Q}}}$ 

Belt size

Dimension profiles / flat material max.

Weight

- + 1 grinding belt 150 x 2,250 mm (K 36 R)
  - 20 150 mm 150 x 2,250 mm

120 x 150 mm

109 kg

## Application examples