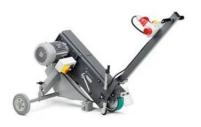

# **GIMS 150-6**

### Mobile carriage

Mobile carriage for effective grinding "on site" at the floor.

Product number: 7 902 19 00 40 3

#### **Details**

- + Highly effective grinding and polishing of weld seams on the floor
- + Grinding over and descaling of steel parts
- + Comfortable work handling thanks to standing work position
- + Minimum wall clearance
- + Towing bar position can be adjusted infinitely variable
- + Depth stop