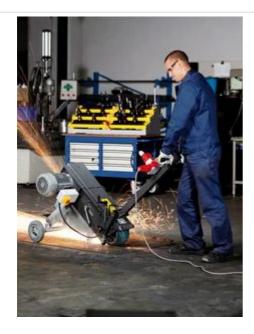

# **GIMS 150-6**

### Mobile carriage

Mobile carriage for effective grinding "on site" at the floor.

Product number: 7 902 19 00 40 3

#### **Details**

- + Highly effective grinding and polishing of weld seams on the floor
- + Grinding over and descaling of steel parts
- + Comfortable work handling thanks to standing work position
- + Minimum wall clearance
- + Towing bar position can be adjusted infinitely variable
- + Depth stop

#### Technical data

### TECHNICAL DATA

Current/Voltages

Speed, no load

Belt size

Input

Weight

6 kW

3 x 400/440V 50/60Hz

3,000 rpm

150 x 2,000 mm

131 kg

# Application examples