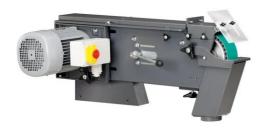

# **GRIT GI 75**

## Belt grinder (base unit), 75 mm

High-performance belt grinder, modular expandable, for industrial and series applications.

Product number: 7 902 01 00 40 3

### Details

- Quite robust AC motor provides grinding with steady speed.
- + Speeds optimal for metal working at 3 000 rpm.
- + Detachable swarf collector.
- + Connection for extraction option available.

- + Drive disk with polyurethane coating
- + Work level is individually adjustable.
- + Patented belt-tensioning system.
- + Robust three-phase AC motor.
- + Low vibrations.

#### Price includes

+ 1 CEE plug (16 A)

+ 1 grinding belt 75 x 2 000 mm (K 36 R)

#### Technical data

#### TECHNICAL DATA

Input

Current/Voltages

Speed, no load

Belt size

Weight

4 kW

3 x 400/440V 50/60Hz

3,000 rpm

75 x 2,000 mm

65 kg