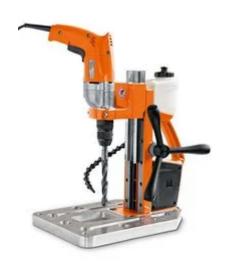

## Industrial drill jig

Industrial drill jig for drills with drilling capacity of up to 16 mm.

Product number: 9 03 20 223 00 0

### Details

- Lightweight, compact industrial drill jig with aluminium base plate for universal use, including drilling, tapping, reaming and countersinking.
- → Double drill motor guide for use with very large drilling tools.
- + Base plate with hole pattern for Demmeler and

Siegmund System 28 welding tables.

- + Integrated coolant tank with flexible jointed hose.
- + Feed handwheel can be moved from one side to the other.
- + Carriage height adjustable without tools.

#### Price includes

- + 1 coolant tank
- + 1 reducing ring, diameter 43 mm

+ 1 flex-jointed hose