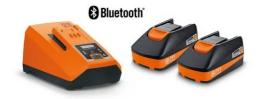

## **Battery starter set**

2 x Li-lon batteries with ALG 80 BC rapid charger. Bluetooth® connectivity for linking to your mobile device and use with the my.FEIN app (available until 15 February 2023 in the corresponding app store). Shows the current battery charge status and the number of charge cycles undertaken to date on your smartphone or tablet. Provides notification when the battery is fully charged. Short charge times thanks to the high charge current of 8 A and process-controlled charge management. Large LED display with charge indicator and USB port for mobile charging of small electronic devices. For all FEIN Li-lon batteries. Charge times (80% of max. capacity): 12 and 18 V / 3 Ah: 31 min., 12 and 18 V / 6 Ah: 38 min., 18 V / 5.2 Ah: 33 min.