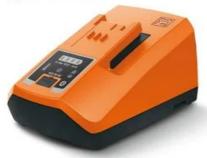

## **Quick charger ALG 80 BC**

Bluetooth® connectivity for linking to your mobile device and use with the my.FEIN app (available until 15 February 2023 in the corresponding app store). Shows the current battery charge status and the number of charge cycles undertaken to date on your smartphone or tablet. Provides notification when the battery is fully charged. Short charge times thanks to the high charge current of 8 A and process-controlled charge management. Large LED display with charge indicator and USB port for mobile charging of small electronic devices. For all FEIN Li-lon batteries. Charge times (80% of max. capacity): 12 and 18 V / 3 Ah: 31 min., 12 and 18 V / 6 Ah: 38 min., 18 V / 5.2 Ah: 33 min.