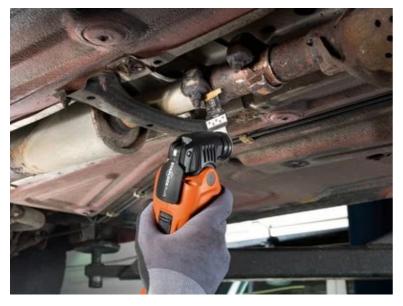

ngth machine screws. But also ideally suited to abrasive materials, such as bricks, masonry or fibre cement boards as well as laminate, carbon fibre-reinforced plastic and fibreglass-reinforced plastic. Good cutting results and cutting quality in all timber materials, such as hardwood or chipboard.

Narrow, with waist for optimum cutting speed and good swarf removal.

Product number: 6 35 02 236 25 0

## Technical data

## TECHNICAL DATA

Width

Length

Mount

No. in pack

32 mm
40 mm
SL
50 pcs

Suitable for the following tools



- Cordless MULTIMASTERAMM 500 Plus Top AS
- Cordless MULTIMASTER AMM 500 Plus AS
- > MULTIMASTER MM 300 Plus Start
- Cordless MULTIMASTER AMM 500 AS 2 Ah with
- nylon bag
- Cordless MULTIMASTER
   AMM 500 PLUS 4 Ah with
   nylon bag

## Application examples