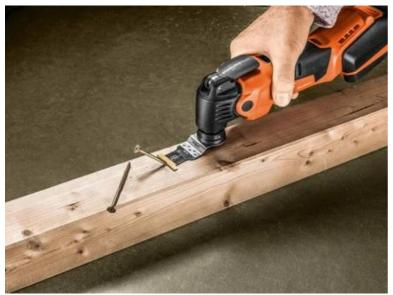

strength machine screws. But also ideally suited to abrasive materials, such as bricks, masonry or fibre cement boards as well as laminate, carbon fibre-reinforced plastic and fibreglass-reinforced plastic. Good cutting results and cutting quality in all timber materials, such as hardwood or chipboard.

Narrow, with waist for optimum cutting speed and good swarf removal.

Product number: 6 35 02 236 25 0

## Technical data

## TECHNICAL DATA

Width

Length

Mount

No. in pack

32 mm
40 mm
SL
50 pcs

Suitable for the following tools



- Cordless MULTIMASTERAMM 500 Plus Top AS
- Cordless MULTIMASTER AMM 500 Plus AS
- > MULTIMASTER MM 300 Plus Start
- Cordless MULTIMASTER AMM 500 AS 2 Ah with
- nylon bag
- Cordless MULTIMASTER
   AMM 500 PLUS 4 Ah with
   nylon bag

## Application examples