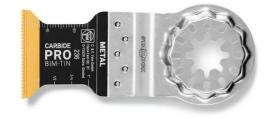

## **E-Cut Carbide Pro**

TiN-coated carbide plunge-cut saw blade with extremely good resistance to wear. Lasts 100% longer than uncoated carbide saw blades. Lasts 30 times longer than HSS saw blades. The right choice for tough materials, such as ferrous metals, stainless steel or copper pipes. Can even be used for hardened screws (Spax) and high-strength machine screws. But also ideally suited to abrasive materials, such as bricks, masonry or fibre cement boards as well as laminate, carbon fibre-reinforced plastic and fibreglass-reinforced plastic. Good cutting results and cutting quality in all timber materials, such as hardwood or chipboard.

Narrow, with waist for optimum cutting speed and good swarf removal.

Product number: 6 35 02 236 25 0